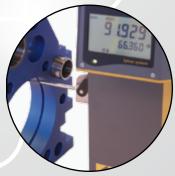

#### **□** DISPLAY

- 1) Measuring unit and actives reference 2) Display of measuring value

- 3) Active measuring mode 4) Centerline display 5) Dynamic measuring mode
  - 6) Diameter / height measurement 7) Access to setting menu
  - 8) Selection of reference Ref I / Ref II 9) ON / OFF Switch
  - 10) Ball probe constant 11) Value setting / Initialization of min, max mode
    - 12) Luminous indication of valide measurement