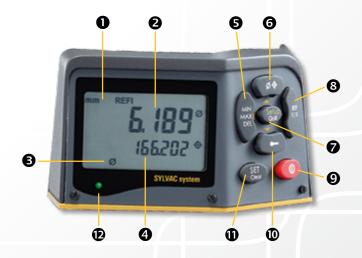

#### **□** DISPLAY

- 1) Measuring unit and actives reference 2) Display of measuring value

- 3) Active measuring mode 4) Centerline display 5) Dynamic measuring mode
  - 6) Diameter / height measurement 7) Access to setting menu
  - 8) Selection of reference Ref I / Ref II 9) ON / OFF Switch
  - 10) Ball probe constant 11) Value setting / Initialization of min, max mode
    - 12) Luminous indication of valide measurement