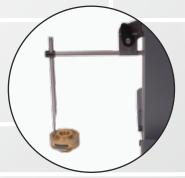

#### APPLICATIONS

Depth measurement with accessories 930.2108 and 930.2105

Heights and thicknesses measurements with the standard probe 930.2101

Internal measurement with ruby ball probe Ø 3 mm, 930.2101 (standard)

External diameter measurement with the standard probe 930.2101

Depth measurement with accessories 930.2107 and 905.2204

Min/Max/Delta measurements