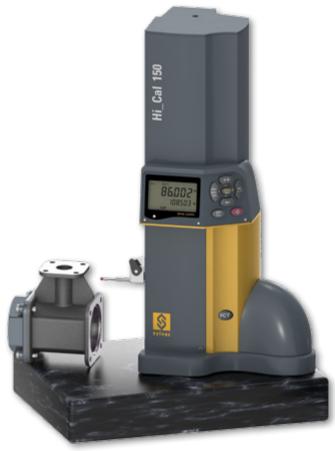

**MOTORIZED** 

**OPERATOR FRIENDLY** 

SMALL FOOTPRINT, BIG RESULTS!

Swiss manufacturer of precision digital measuring instruments since 1969, SYLVAC has now developped a complete range of instruments to help you deal with all kind of applications.



## Switch on & measure!



# 

### Hi\_Cal 150/300/450

- Intuitive functions
- Great mobility
- Measurement of internal and external diameters, centerlines, heights, thicknesses, depths, surfaces...
- 150, 300 & 450mm range
- Data output USB & RS232
- Extremely low measuring force
- No influence of the operator on the measurement results
- Battery life: 40 hours
- Probe constant value memorized even when switched off
- Motorized displacement paddle

#### **TECHNICAL SPECIFICATIONS**

|                    |      | 830.0150                                                                                                                                     | 830.0300 | 830.0450 |  |
|--------------------|------|------------------------------------------------------------------------------------------------------------