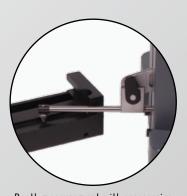

External diameter measurement with the standard probe 930.2101

Depth measurement with accessories 930.2107 and 905.2204

Min/Max/Delta measurements