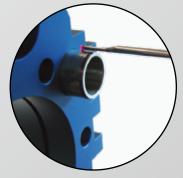

#### APPLICATIONS

Depth measurement with accessories 930.2108 and 930.2105

Heights and thicknesses measurements with the standard probe 930.2101

Internal measurement with ruby ball probe Ø 3 mm, 930.2101 (standard)