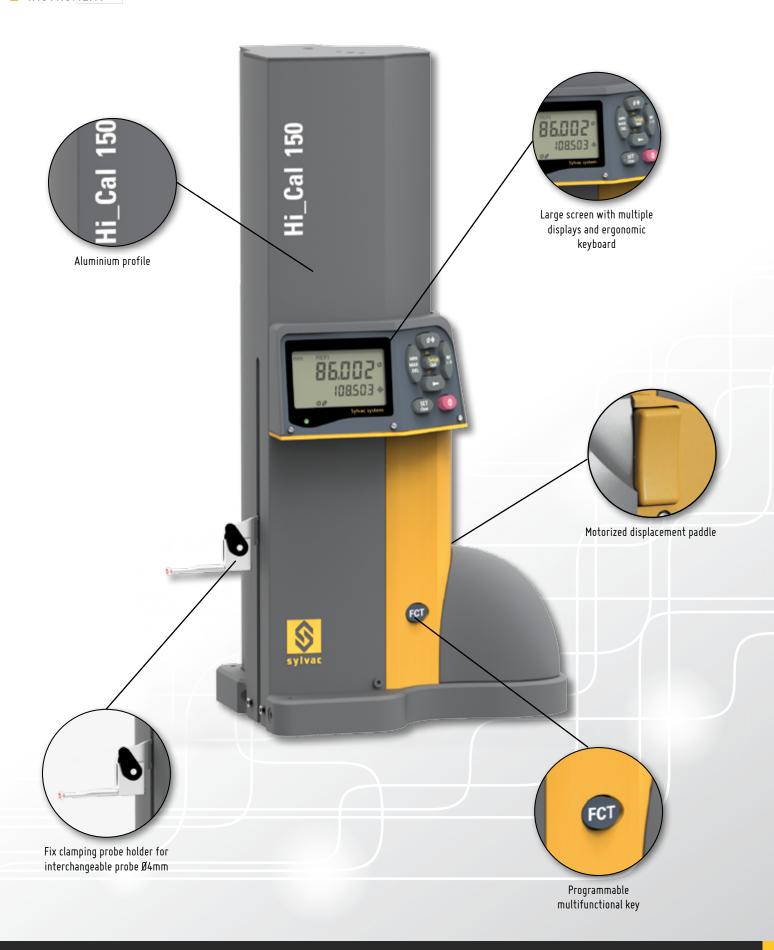

### Hi\_Cal 150/300/450

- Intuitive functions
- Great mobility
- Measurement of internal and external diameters, centerlines, heights, thicknesses, depths, surfaces...
- 150, 300 & 450mm range
- Data output USB & RS232
- Extremely low measuring force
- No influence of the operator on the measurement results
- Battery life: 40 hours
- Probe constant value memorized even when switched off
- Motorized displacement paddle

#### **☐** INSTRUMENT