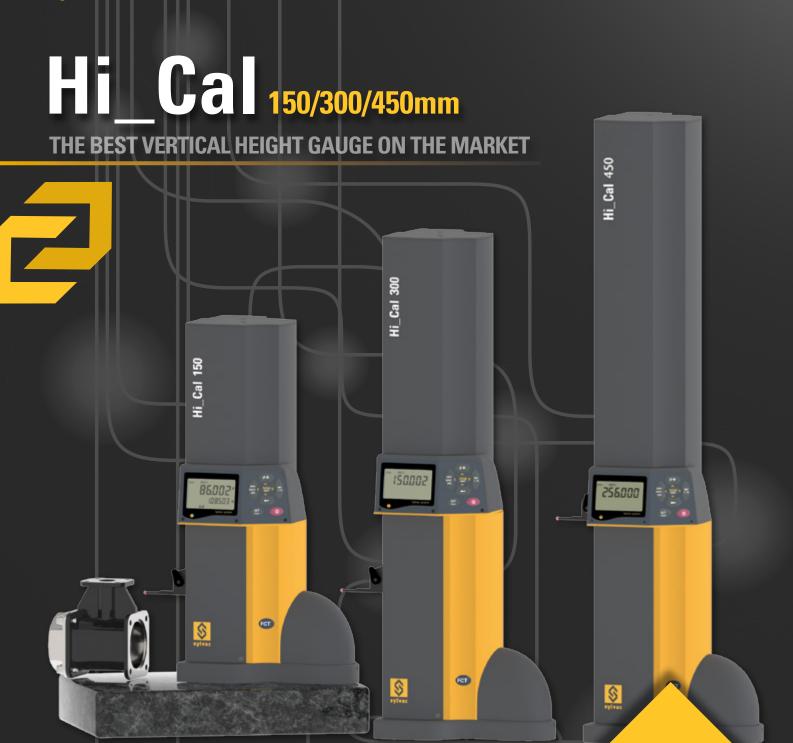

### Hi\_Cal 150/300/450

- Intuitive functions
- Great mobility
- Measurement of internal and external diameters, centerlines, heights, thicknesses, depths, surfaces...
- 150, 300 & 450mm range
- Data output USB & RS232
- Extremely low measuring force
- No influence of the operator on the measurement results
- Battery life: 40 hours
- Probe constant value memorized even when switched off
- Motorized displacement paddle