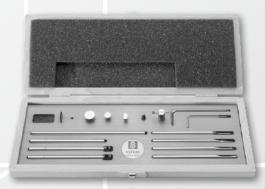

#### **₽** DELIVERY

- Instrument according to technical specifications
- Charging set
- Ruby ball probe Ø3mm
- Setting gauge
- Calibration certificate
- Instrument manual

<sup>&</sup>lt;sup>2)</sup> see cables chapter on the Sylvac catalogue

#### **☐** ACCESSORIES

Anvils & full accessories available on the Sylvac catalogue.

930.2150 - Full accessory box.

Demo piece

Setting bloc