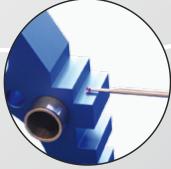

#### APPLICATIONS

Depth measurement with accessories 930.2108 and 930.2105

Heights and thicknesses measurements with the standard probe 930.2101

Internal measurement with ruby ball probe Ø 3 mm, 930.2101 (standard)

External diameter measurement with the standard probe 930.2101

Depth measurement with accessories 930.2107 and 905.2204

Min/Max/Delta measurements