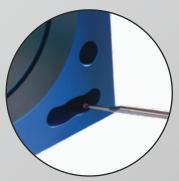

#### APPLICATIONS

Depth measurement with accessories 930.2108 and 930.2105

Heights and thicknesses measurements with the standard probe 930.2101

Internal measurement with ruby ball probe Ø 3 mm, 930.2101 (standard)