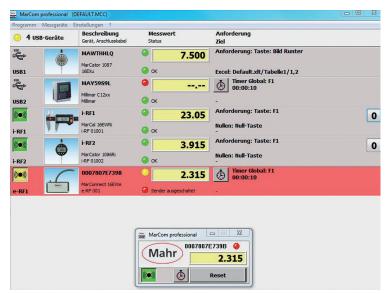

FREE MarCom Professional 5.2 Software Interface

Innovative measuring station - with Integrated Wireless