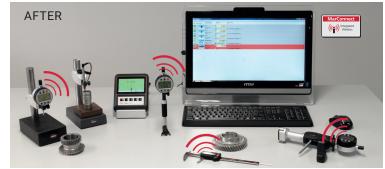

FREE MarCom Professional 5.2 Software Interface

Innovative measuring station - with Integrated Wireless