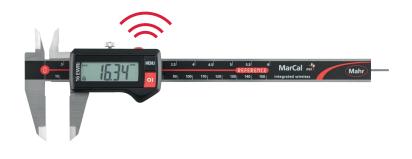

### **Wireless Enabled Gages Include:**

- Digital depth gages
- Digital micrometers
  New for 2019 "quick drive spindle" models
- · Digital calipers
- Digital dial indicators