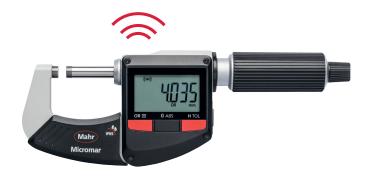

### **Wireless Enabled Gages Include:**

- Digital depth gages
- Digital micrometers
  New for 2019 "quick drive spindle" models
- · Digital calipers
- Digital dial indicators