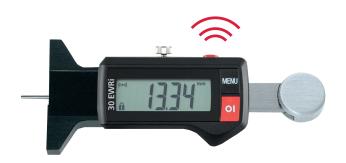

### **Wireless Enabled Gages Include:**

- Digital depth gages
- Digital micrometers
  New for 2019 "quick drive spindle" models
- · Digital calipers
- Digital dial indicators