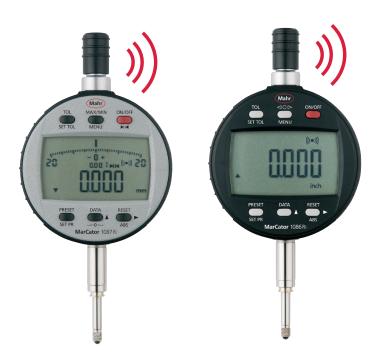

### **Wireless Enabled Gages Include:**

- Digital depth gages
- Digital micrometers
  New for 2019 "quick drive spindle" models
- · Digital calipers
- Digital dial indicators