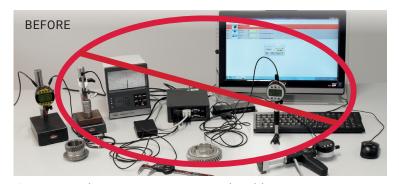

The MarConnect i-Stick

Scan the QR code to watch simple and practical applications

Conventional measuring station -with cable connection